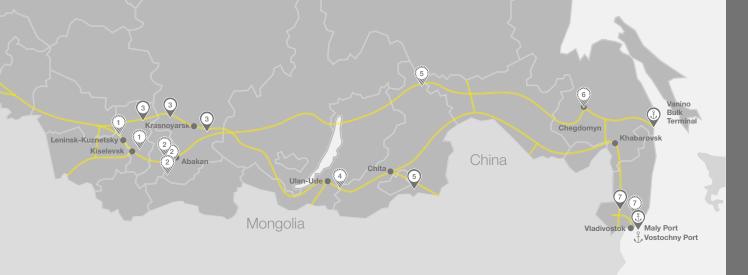

## **OUR PRODUCTION ASSETS**

We are highly competitive in the coal industry thanks to our well-developed assets. These include large, high-quality coal deposits, modern quality-assured washing plants, efficient logistics and sales networks.

| (1)                                     | 2                                  | 3                                   | (4)                                | 5                                                                                             | (6)<br>(6)                        | 7                                                |
|-----------------------------------------|------------------------------------|-------------------------------------|------------------------------------|-----------------------------------------------------------------------------------------------|-----------------------------------|--------------------------------------------------|
| Kemerovo                                | Khakasia                           | Krasnoyarsk                         | Buryatia                           | Zabaikalye                                                                                    | Khabarovsk                        | Primorye                                         |
| Coal<br>production:<br>Hard 37.7Mt      | Coal<br>production:<br>Hard 13.2Mt | Coal<br>production:<br>Brown 27.1Mt | Coal<br>production:<br>Hard 14.0Mt | Coal<br>production:<br>Coking 0.3Mt<br>Brown 4.1Mt                                            | Coal<br>production:<br>Hard 5.5Mt | Coal<br>production:<br>Hard 0.6Mt<br>Brown 2.9Mt |
| Employees: 14,540                       | Employees: 3,161                   | Employees: 5,122                    | Employees: 2,067                   | Employees:<br>1,466                                                                           | Employees: 2,431                  | Employees:<br>1,766                              |
| 2 5                                     | 3                                  | 3                                   | 254                                | 3 👼                                                                                           | 155                               | 1                                                |
| 9                                       | 1 🕲                                |                                     |                                    |                                                                                               | 1 🔘                               | 1@                                               |
| 4                                       | 1                                  |                                     | 1                                  |                                                                                               | 2                                 | 1                                                |
| Distance to ports in Far-Eastern Russia |                                    |                                     |                                    |                                                                                               |                                   |                                                  |
| 5,450-6,000km                           | 4,950km                            | 4,520-5,180km                       | 3,500-3,700km                      | 2,550-2,950km                                                                                 | 980-1,560km                       | 315km                                            |
| Uistance to Murmansk Commercial Seaport |                                    |                                     |                                    |                                                                                               |                                   |                                                  |
| 4,750km                                 | 5,250km                            |                                     | 3,500-3,700km                      |                                                                                               |                                   |                                                  |
|                                         |                                    |                                     |                                    |                                                                                               |                                   |                                                  |
| 264km                                   | 1,497km                            | 670km                               | 702km                              | From Apsatsky<br>open pit – 2,772km<br>From Kharanorsky<br>and Vostochny<br>open pits – 225km | 1,028km                           | 263km                                            |